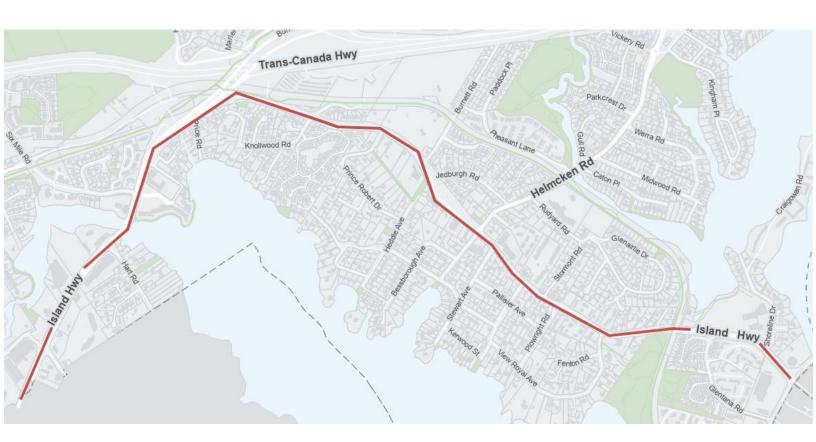

## ISLAND HIGHWAY Between ADMIRALS RD and WILFERT RD

Please be advised that the Town of View Royal will be completing crack sealing along Island Highway beginning at Admirals Road and ending at Wilfert Road between June 12<sup>th</sup> – 15<sup>th</sup>, 2023. Traffic will be affected between 5:00am and 1:30pm daily.